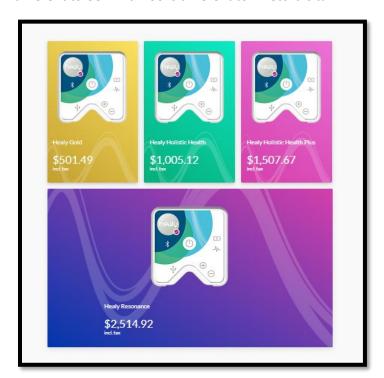

Holistic health – around \$500. Holistic Health Plus - \$1000 Resonance – around \$1500

2. Go to your Healy back office:

Type in address bar: <a href="https://partner.healyworld.net/">https://partner.healyworld.net/</a> ( your user name)